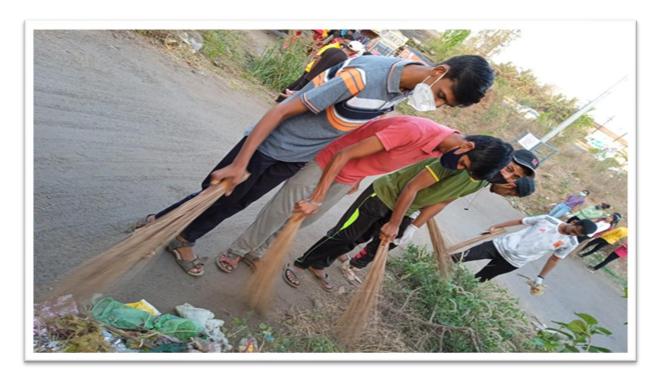

• No. of Participants: 100 NSS Volunteers

- Details of Activity: NSS team of Bharati Vidyapeeth's College of Engineering Kolhapur organized cleanliness drive at Kaneriwadi Kolhapur. NSS Volunteers and villagers organized cleanliness program in order to clean roads of village. All waste is collected and dumped in dumping ground.
- Outcome of Activity: Villagers understood importance of cleanliness in village.

NSS volunteers cleaning roads of Kaneriwadi village

NSS Coordinator